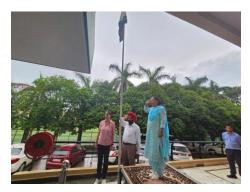

The celebration commenced with the flag-hoisting ceremony where the unfurling of the National Flag was followed by the National Anthem and Patriotic song that awakened everyone's feelings towards the Mother Land. Through their serenade, they declared to be willing to sacrifice every thing for their nation and rejoiced in the unity that continued to exist despite their diversity.