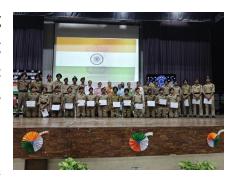

In the school Auditorium, glimpses of the glory and freedom struggle of India were presented through a plethora of performances. This rekindled the spirit of nationalism in every heart . The students, dressed in the vibrant colours of the nation - green, white and saffron displayed the distinguished ardour in their performances.

Furthermore, The colorful bonanza consisted of speeches, group songs, poems, solo performances, dances and skits which replicated the struggle and contribution made by our National heroes to earn India's sovereignty and Homerule. Skits and role-plays lent a rip- roaring flavor whereas literary items reflected the feelings in a sought after yet relevant manner. Patriotic group songs and dances were also showcased. Shivalikian seemed to be swaying in the mixed emotions of joy, hope and pride. NCC contingent of the Shivalik students brought laurels to the school as they showcased impressive performance at the Distric Level Independence Day Celebrations organized at the Govt. College, Phase-6, Mohali. They were bestowed with the commendations . Shivalik students kept everyone attuned and grooving to the patriotic rhythm. Principal, Shivalik Public School, Dr Anupkiran Kaur commended the combined efforts of the students and teachers for presenting the wonderful show and emphasized the need of