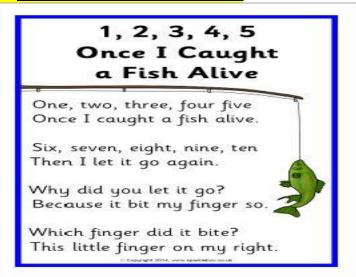

0.2024 |
| Count and tell with Ice-cream sticks          | 14.10.2024 |
| Clay moulding                                 | 16.10.2024 |
| Wet pouring                                   | 18.10.2024 |
| Show and tell (Animals)                       | 23.10.2024 |
| Paper folding (Butterfly)                     | 25.10.2024 |
| Diya decoration                               | 29.10.2024 |

# **ENGLISH-(WORLD OF LETTERS)**

- Meet the letter Nn (page no-50-51)
- Meet the letter Oo (page no-52-53)
- Meet the letter Pp(Page no-54-55)
- Meet the letter Qq (Page no-56-57)
- Meet the letter Rr (page no-58-59)



# **RHYMES**

**ELEPHANT** 

The elephant walk like this and that, It is big and fat! It has no fingers and no toes, But goodness gracious what a long nose!

#### ONCE I CAUGHT A FISH ALIVE





#### • **STORY**

### The ant and the grasshopp

A little ant and a grasshopper lived together in a rocky green are The little ant always got up early t collect and store grains for the winter. However, the grasshopper spent its time flying and jumping in the area. The little ant advised it many times to collect its food before the difficult winter, but the grasshopper didn't care and spent its time playing. The difficult winter came and the grasshopper didn't find enough food to eat.



#### **MATHS**

• 6 Busy bees (Page no- 50-52)





# **G.K QUESTIONS**

- What are the different modes of transport?
- Name any two means of land transport.
- Name any two means of water transport.

**EVS** 

Name any two means of air transport.

#### **DRAWING**

- Draw a Tree with shapes
- Draw smil